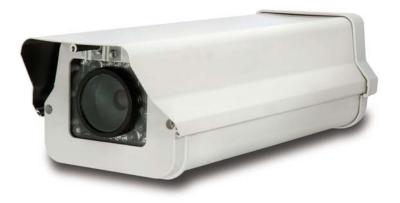

#### Outlook

#### **Dimensions**

142 x 380 x 115 mm (W x D x H)

#### Weight

1.6 kg