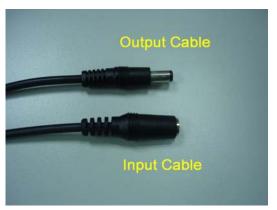

#### **Power Connector**

Input Connector Output Connector

#### **Power Cable Definition**

| Cable        | Description                            |  |
|--------------|----------------------------------------|--|
| Power Input  | Connect to 12V DC, 1.5A power adapter. |  |
| Power Output | Connect to the power-in of camera.     |  |