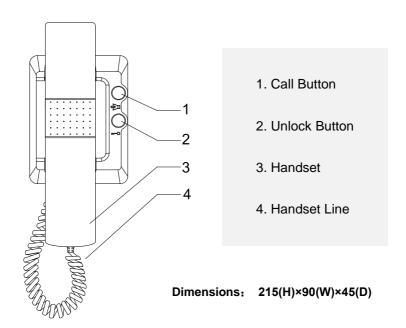

## 1. Parts and Functions

## 2. Basic Operations

**Door opening function:** When visitor calls from the Outdoor Station, the monitor rings, hand-up the handset to talk to the visitor, then press the Unlock Button to open the door.

♦ Dimensions: 215(H)\*90(W)\*45(D) mm

The design and specifications can be changed without notice to the user. Right to interpret and copyright of this manual are preserved.