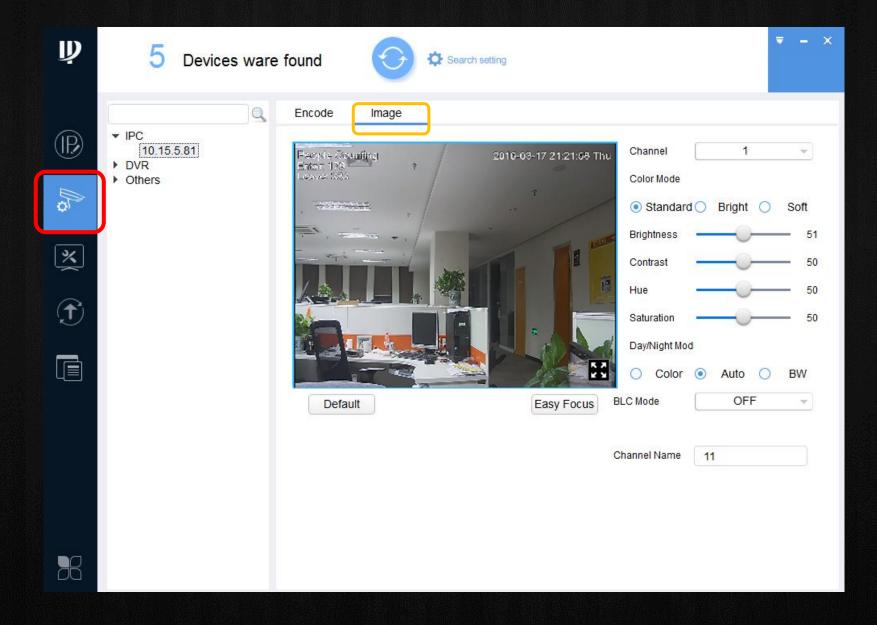

### ConfigTool V4.02.0

Proudly Designed by Dahua Technology

## Simple steps to install















#### **New Features**



**Functionalities** 

# New exciting features available

New designed UI

Manual Add/Delete

**VDP** Config

ACS config

**ARC Config** 

### New Designed UI & Manual Add/Delete





## VDP Config tool























### All the exciting features available

Modify IP addresses

Search devices

Configure video parameters

Device maintenance

Upgrade device firmware

#### Search online devices



# Modify IP info — Static addresses in batch mode



# Modify IP info — DHCP addresses in batch mode



### Configure video parameters — Encode



## Configure video parameters – Image



#### Device maintenance - Set time



### Device maintenance — Auto/manual reboot



# Device maintenance — Factory default



# Device maintenance — Modify password



## Upgrade device firmware - Single device



## Upgrade device firmware - Multiple devices









#### Infinite pursuit, Unlimited exploration