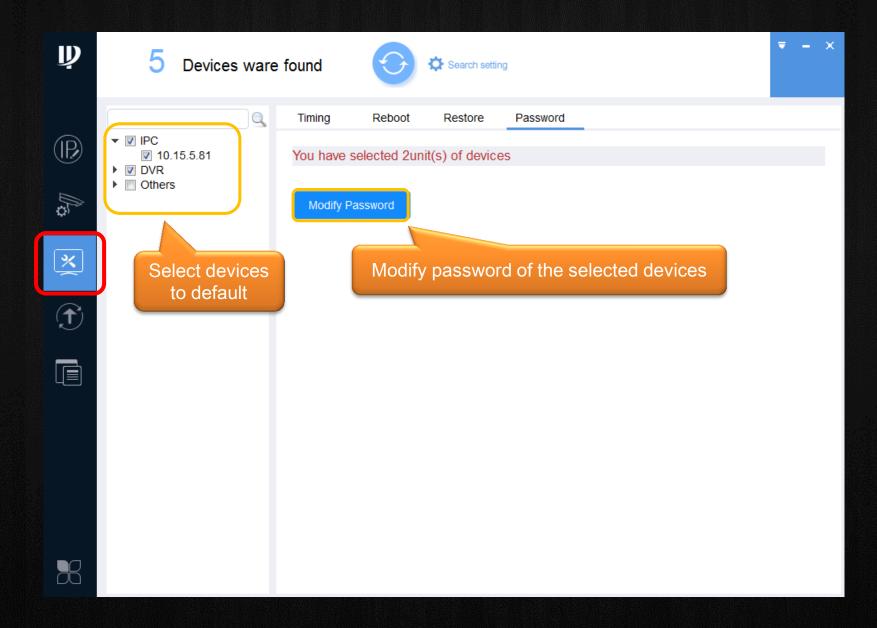

#### **New Features**



**Functionalities** 

# New exciting features available

New designed UI

Manual Add/Delete

**VDP** Config

ACS config

**ARC Config** 

### New Designed UI & Manual Add/Delete





## VDP Config tool























### All the exciting features available

Modify IP addresses

Search devices

Configure video parameters

Device maintenance

Upgrade device firmware

#### Search online devices



# Modify IP info — Static addresses in batch mode



# Modify IP info — DHCP addresses in batch mode



### Configure video parameters — Encode



## Configure video parameters – Image



#### Device maintenance - Set time



### Device maintenance — Auto/manual reboot



# Device maintenance — Factory default



# Device maintenance — Modify password



## Upgrade device firmware - Single device



## Upgrade device firmware - Multiple devices









#### Infinite pursuit, Unlimited exploration