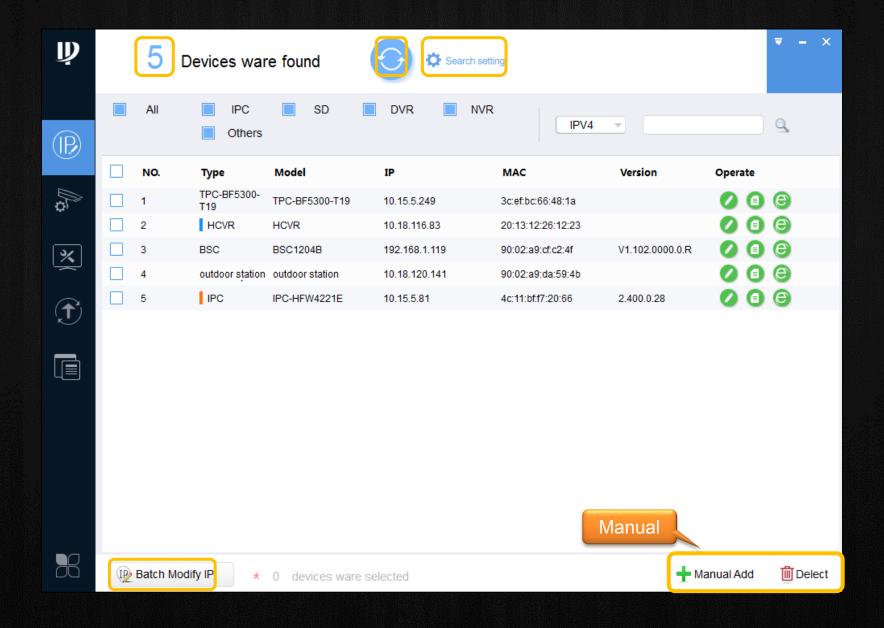

#### Search online devices

# Modify IP info — Static addresses in batch mode

# Modify IP info — DHCP addresses in batch mode