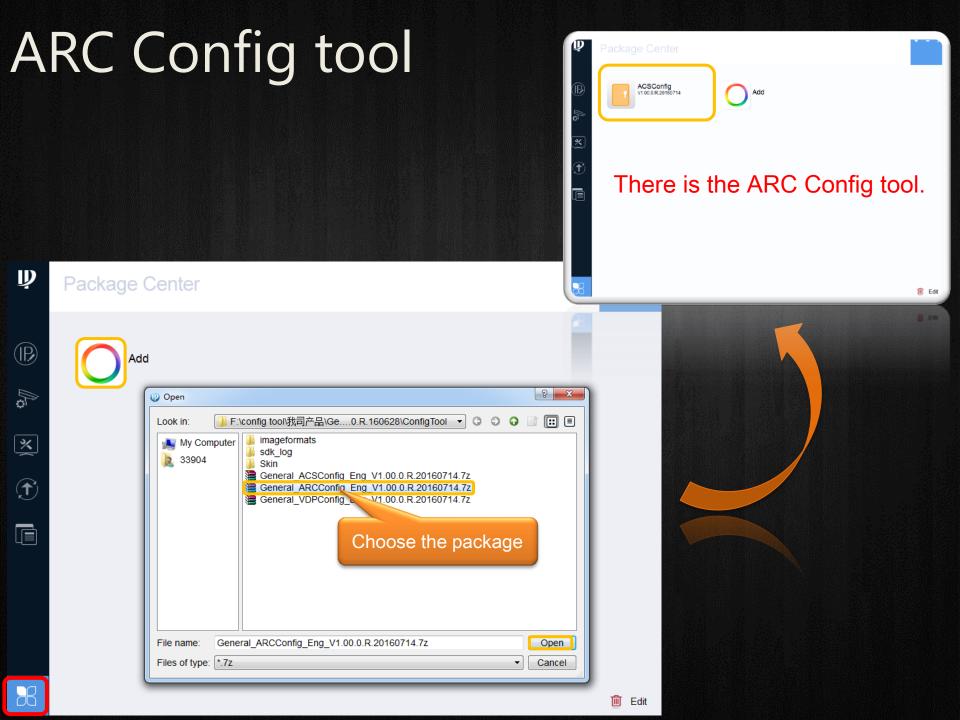

# New exciting features available

New designed UI

Manual Add/Delete

**VDP** Config

ACS config

**ARC Config** 