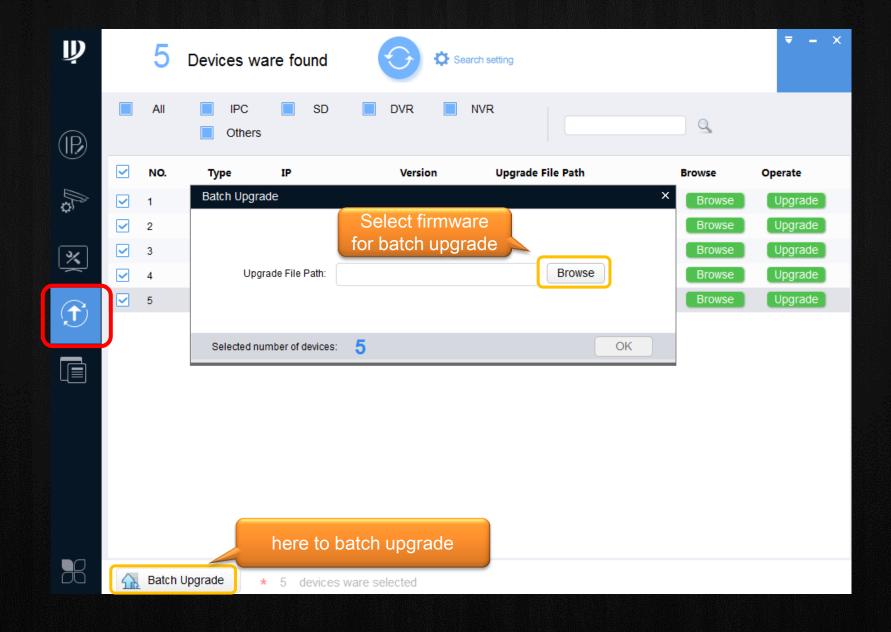

New designed UI

Manual Add/Delete

**VDP** Config

ACS config

**ARC Config** 

### New Designed UI & Manual Add/Delete





## VDP Config tool























### All the exciting features available

Modify IP addresses

Search devices

Configure video parameters

Device maintenance

Upgrade device firmware

#### Search online devices



# Modify IP info — Static addresses in batch mode



# Modify IP info — DHCP addresses in batch mode



### Configure video parameters — Encode



## Configure video parameters – Image



#### Device maintenance - Set time



### Device maintenance — Auto/manual reboot



# Device maintenance — Factory default



# Device maintenance — Modify password



## Upgrade device firmware - Single device



## Upgrade device firmware - Multiple devices









#### Infinite pursuit, Unlimited exploration