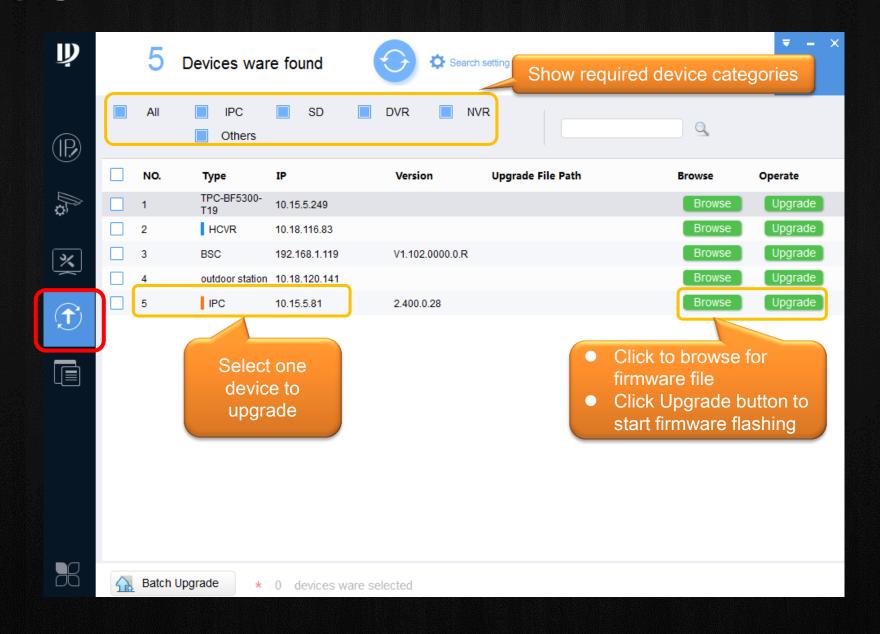

ionalities** 

# New exciting features available

New designed UI

Manual Add/Delete

**VDP** Config

ACS config

**ARC Config** 

### New Designed UI & Manual Add/Delete





## VDP Config tool























### All the exciting features available

Modify IP addresses

Search devices

Configure video parameters

Device maintenance

Upgrade device firmware

#### Search online devices



# Modify IP info — Static addresses in batch mode



# Modify IP info — DHCP addresses in batch mode



### Configure video parameters — Encode



## Configure video parameters – Image



#### Device maintenance - Set time



### Device maintenance — Auto/manual reboot



# Device maintenance — Factory default



# Device maintenance — Modify password



## Upgrade device firmware - Single device



## Upgrade device firmware - Multiple devices









#### Infinite pursuit, Unlimited exploration