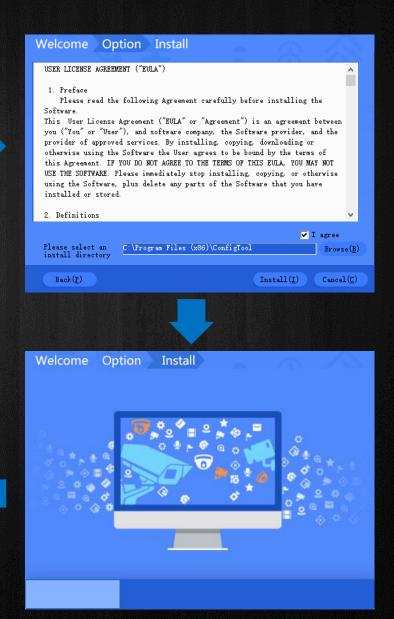

### ConfigTool V4.02.0

Proudly Designed by Dahua Technology

## Simple steps to install















#### **New Features**



**Functionalities** 

# New exciting features available

New designed UI

Manual Add/Delete

**VDP** Config

ACS config

**ARC Config** 

### New Designed UI & Manual Add/Delete





## VDP Config tool























### All the exciting features available

Modify IP addresses

Search devices

Configure video parameters

Device maintenance

Upgrade device firmware

#### Search online devices



# Modify IP info — Static addresses in batch mode



# Modify IP info — DHCP addresses in batch mode



### Configure video parameters — Encode



## Configure video parameters – Image



#### Device maintenance - Set time



### Device maintenance — Auto/manual reboot



# Device maintenance — Factory default



# Device maintenance — Modify password



##