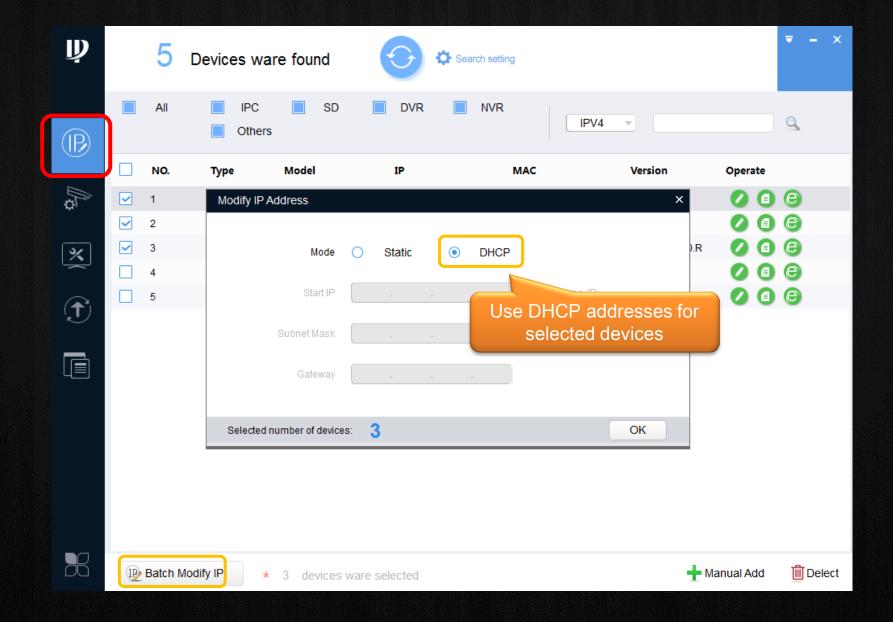

### ConfigTool V4.02.0

Proudly Designed by Dahua Technology

## Simple steps to install















#### **New Features**



**Functionalities** 

# New exciting features available

New designed UI

Manual Add/Delete

**VDP** Config

ACS config

**ARC Config** 

### New Designed UI & Manual Add/Delete





## VDP Config tool























### All the exciting features available

Modify IP addresses

Search devices

Configure video parameters

Device maintenance

Upgrade device firmware

#### Search online devices



# Modify IP info — Static addresses in batch mode



# Modify IP info — DHCP addresses in batch mode



### Configure video parameters — Encode



## Configure video parameters – Image



#### Device maintenance - Set time



### Device maintenance — Auto/manual reboot



# Device maintenance — Factory default



# Device maintenance — Modify password



## Upgrade device firmware - Single device



## Upgrade device firmware - Multiple devices









#### Infinite pursuit, Unlimited exploration