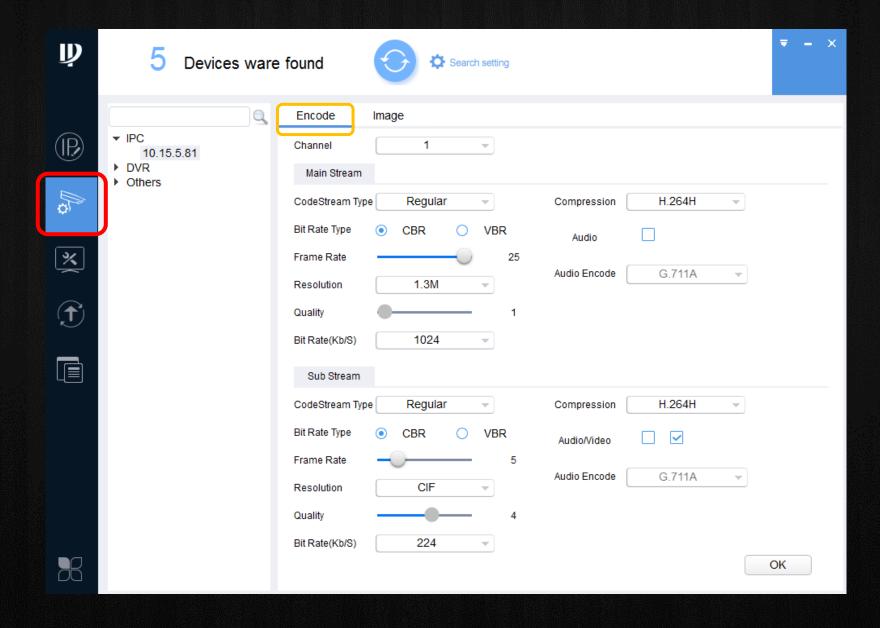

### ConfigTool V4.02.0

Proudly Designed by Dahua Technology

## Simple steps to install















#### **New Features**



**Functionalities** 

# New exciting features available

New designed UI

Manual Add/Delete

**VDP** Config

ACS config

**ARC Config** 

### New Designed UI & Manual Add/Delete





## VDP Config tool























### All the exciting features available

Modify IP addresses

Search devices

Configure video parameters

Device maintenance

Upgrade device firmware

#### Search online devices



# Modify IP info — Static addresses in batch mode



# Modify IP info — DHCP addresses in batch mode



### Configure video parameters — Encode



## Configure video parameters – Image



#### Device maintenance - Set time



### Device maintenance — Auto/manual reboot



# Device maintenance — Factory default



# Device maintenance — Modify password



## Upgrade device firmware - Single device



## Upgrade device firmware - Multiple devices









#### Infinite pursuit, Unlimited exploration