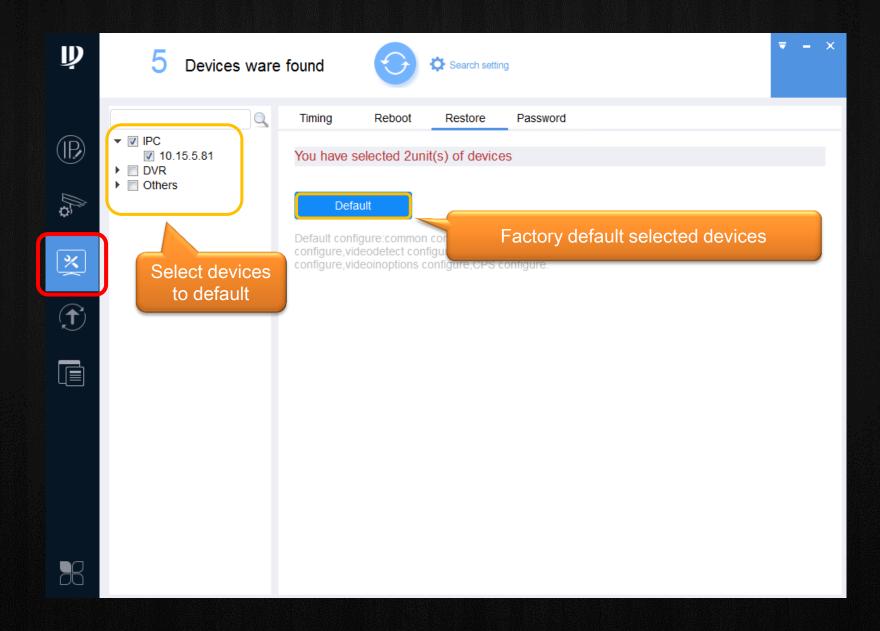

a Technology

## Simple steps to install















#### **New Features**



**Functionalities** 

# New exciting features available

New designed UI

Manual Add/Delete

**VDP** Config

ACS config

**ARC Config** 

### New Designed UI & Manual Add/Delete





## VDP Config tool























### All the exciting features available

Modify IP addresses

Search devices

Configure video parameters

Device maintenance

Upgrade device firmware

#### Search online devices



# Modify IP info — Static addresses in batch mode



# Modify IP info — DHCP addresses in batch mode



### Configure video parameters — Encode



## Configure video parameters – Image



#### Device maintenance - Set time



### Device maintenance — Auto/manual reboot



# Device maintenance — Factory default



# Device maintenance — Modify password



## Upgrade device firmware - Single device



## Upgrade device firmware - Multiple devices









#### Infinite pursuit, Unlimited exploration