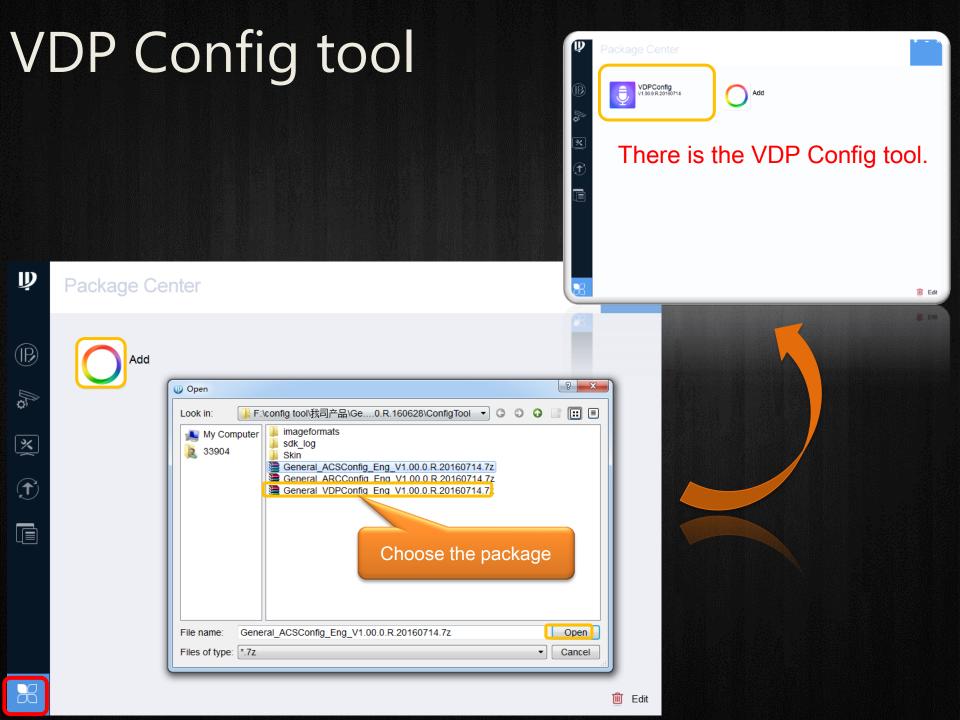

### ConfigTool V4.02.0

Proudly Designed by Dahua Technology

## Simple steps to install















#### **New Features**



**Functionalities** 

# New exciting features available

New designed UI

Manual Add/Delete

**VDP** Config

ACS config

**ARC Config** 

### New Designed UI & Manual Add/Delete





## VDP Config tool























### All the exciting features available

Modify IP addresses

Search devices

Configure video parameters

Device maintenance

Upgrade device firmware

#### Search online devices



# Modify IP info — Static addresses in batch mode



# Modify IP info — DHCP addresses in batch mode



### Configure video parameters — Encode



## Configure video parameters – Image



#### Device maintenance - Set time



### Device maintenance — Auto/manual reboot



# Device maintenance — Factory default



# Device maintenance — Modify password



## Upgrade device firmware - Single device



## Upgrade device firmware - Multiple devices









#### Infinite pursuit, Unlimited exploration