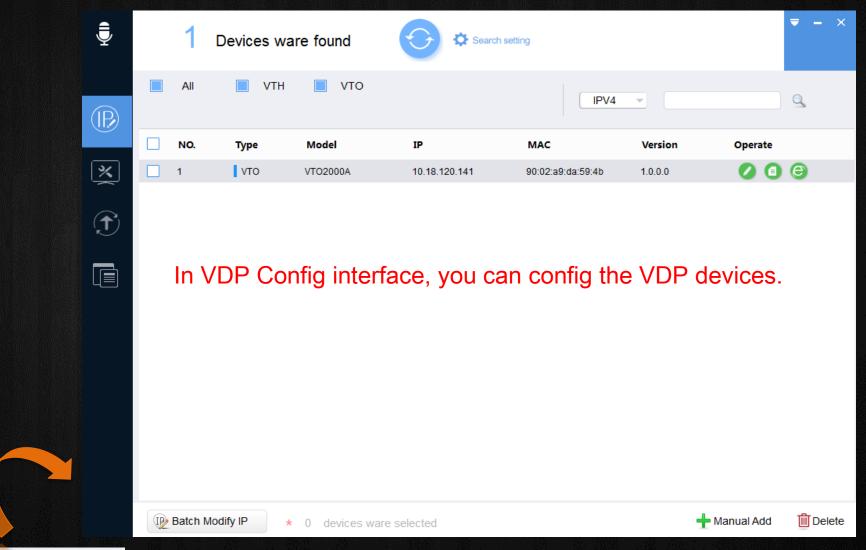

### ConfigTool V4.02.0

Proudly Designed by Dahua Technology

## Simple steps to install















#### **New Features**



**Functionalities** 

# New exciting features available

New designed UI

Manual Add/Delete

**VDP** Config

ACS config

**ARC Config** 

### New Designed UI & Manual Add/Delete





## VDP Config tool























### All the exciting features available

Modify IP addresses

Search devices

Configure video parameters

Device maintenance

Upgrade device firmware

#### Search online devices



# Modify IP info — Static addresses in batch mode



# Modify IP info — DHCP addresses in batch mode



### Configure video parameters — Encode



## Configure video parameters – Image



#### Device maintenance - Set time



### Device maintenance — Auto/manual reboot



# Device maintenance — Factory default



# Device maintenance — Modify password



## Upgrade device firmware - Single device



## Upgrade device firmware - Multiple devices









#### Infinite pursuit, Unlimited exploration