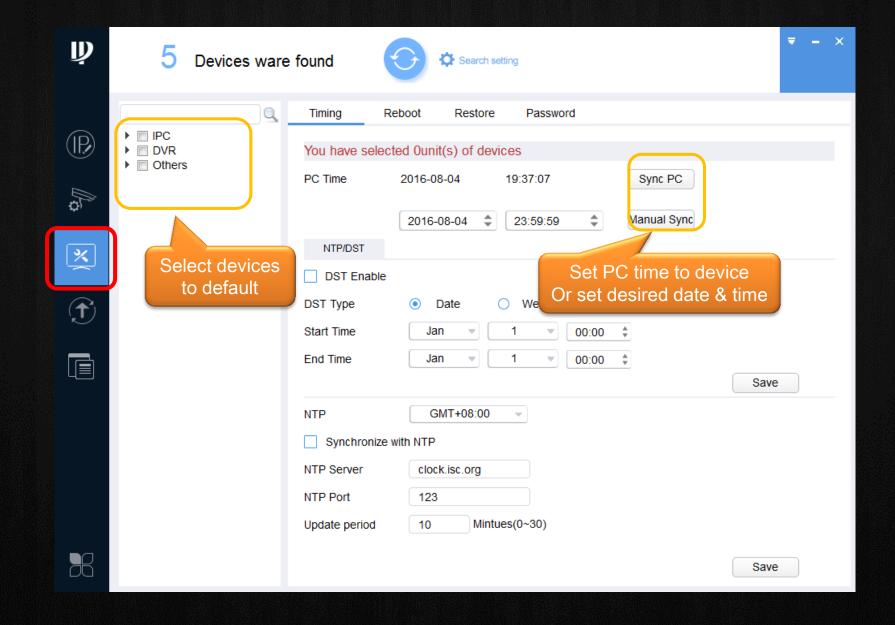

### ConfigTool V4.02.0

Proudly Designed by Dahua Technology

## Simple steps to install















#### **New Features**



**Functionalities** 

# New exciting features available

New designed UI

Manual Add/Delete

**VDP** Config

ACS config

**ARC Config** 

### New Designed UI & Manual Add/Delete





## VDP Config tool























### All the exciting features available

Modify IP addresses

Search devices

Configure video parameters

Device maintenance

Upgrade device firmware

#### Search online devices



# Modify IP info — Static addresses in batch mode



# Modify IP info — DHCP addresses in batch mode



### Configure video parameters — Encode



## Configure video parameters – Image



#### Device maintenance - Set time



### Device maintenance — Auto/manual reboot



# Device maintenance — Factory default



# Device maintenance — Modify password



## Upgrade device firmware - Single device



## Upgrade device firmware - Multiple devices









#### Infinite pursuit, Unlimited exploration