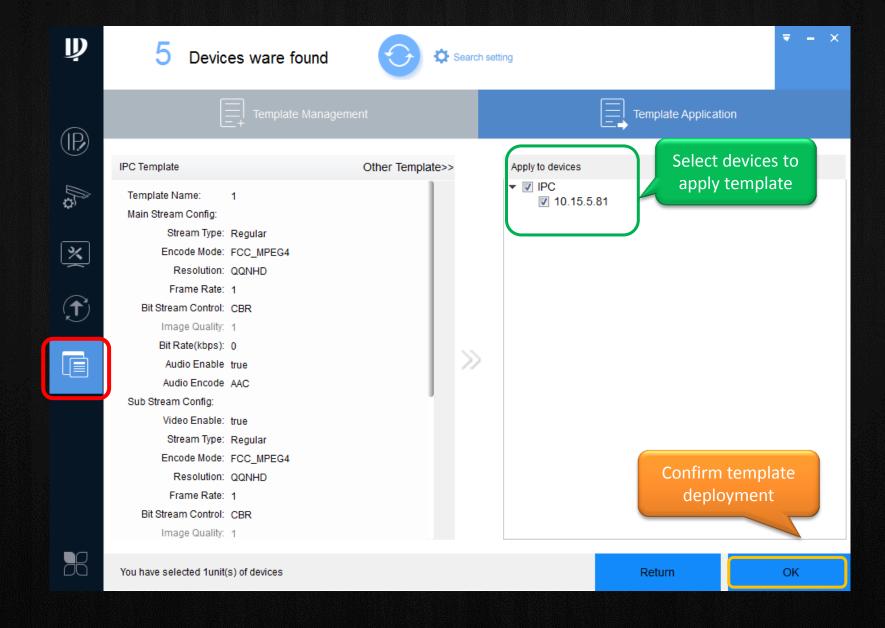

esigned UI

Manual Add/Delete

**VDP** Config

ACS config

**ARC Config** 

### New Designed UI & Manual Add/Delete





## VDP Config tool























### All the exciting features available

Modify IP addresses

Search devices

Configure video parameters

Device maintenance

Upgrade device firmware

#### Search online devices



# Modify IP info — Static addresses in batch mode



# Modify IP info — DHCP addresses in batch mode



### Configure video parameters — Encode



## Configure video parameters – Image



#### Device maintenance - Set time



### Device maintenance — Auto/manual reboot



# Device maintenance — Factory default



# Device maintenance — Modify password



## Upgrade device firmware - Single device



## Upgrade device firmware - Multiple devices









#### Infinite pursuit, Unlimited exploration