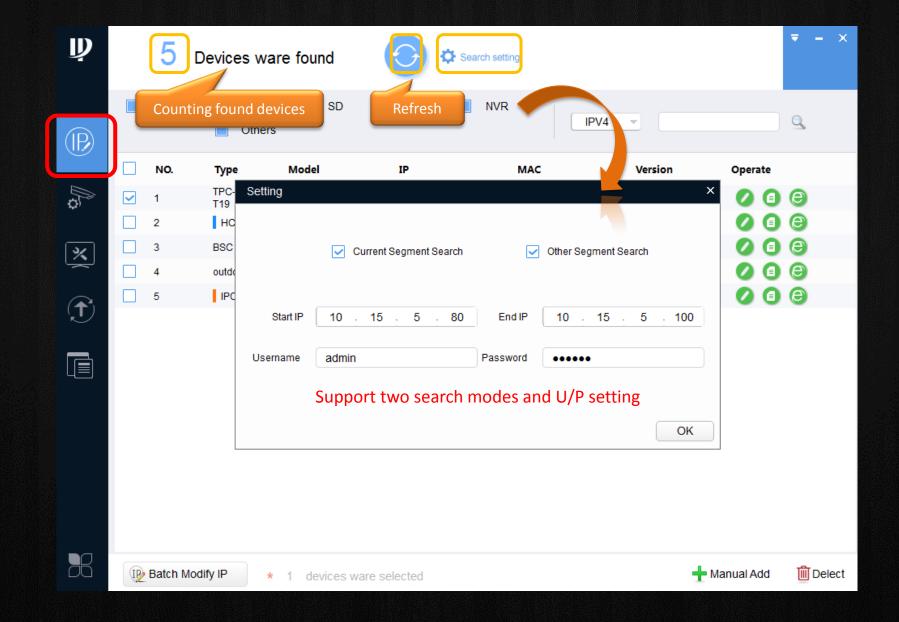

### ConfigTool V4.02.0

Proudly Designed by Dahua Technology

## Simple steps to install















#### **New Features**



**Functionalities** 

# New exciting features available

New designed UI

Manual Add/Delete

**VDP** Config

ACS config

**ARC Config** 

### New Designed UI & Manual Add/Delete





## VDP Config tool























### All the exciting features available

Modify IP addresses

Search devices

Configure video parameters

Device maintenance

Upgrade device firmware

#### Search online devices



# Modify IP info — Static addresses in batch mode



# Modify IP info — DHCP addresses in batch mode



### Configure video parameters — Encode



## Configure video parameters – Image



#### Device maintenance - Set time



### Device maintenance — Auto/manual reboot



# Device maintenance — Factory default



# Device maintenance — Modify password



## Upgrade device firmware - Single device



## Upgrade device firmware - Multiple devices









#### Infinite pursuit, Unlimited exploration