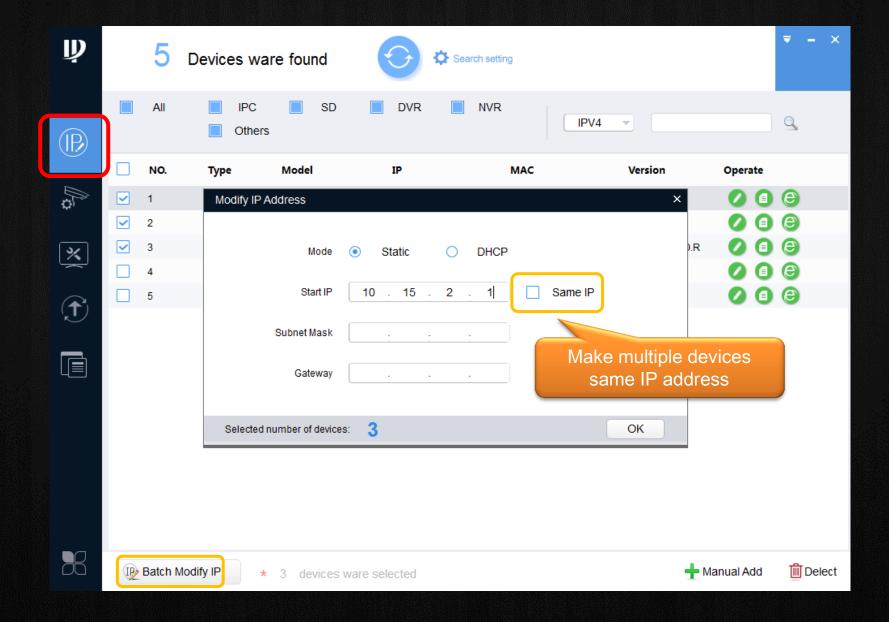

### ConfigTool V4.02.0

Proudly Designed by Dahua Technology

## Simple steps to install















#### **New Features**



**Functionalities** 

# New exciting features available

New designed UI

Manual Add/Delete

**VDP** Config

ACS config

**ARC Config** 

### New Designed UI & Manual Add/Delete





## VDP Config tool























### All the exciting features available

Modify IP addresses

Search devices

Configure video parameters

Device maintenance

Upgrade device firmware

#### Search online devices



# Modify IP info — Static addresses in batch mode



# Modify IP info — DHCP addresses in batch mode



### Configure video parameters — Encode



## Configure video parameters – Image



#### Device maintenance - Set time



### Device maintenance — Auto/manual reboot



# Device maintenance — Factory default



# Device maintenance — Modify password



## Upgrade device firmware - Single device



## Upgrade device firmware - Multiple devices









#### Infinite pursuit, Unlimited exploration