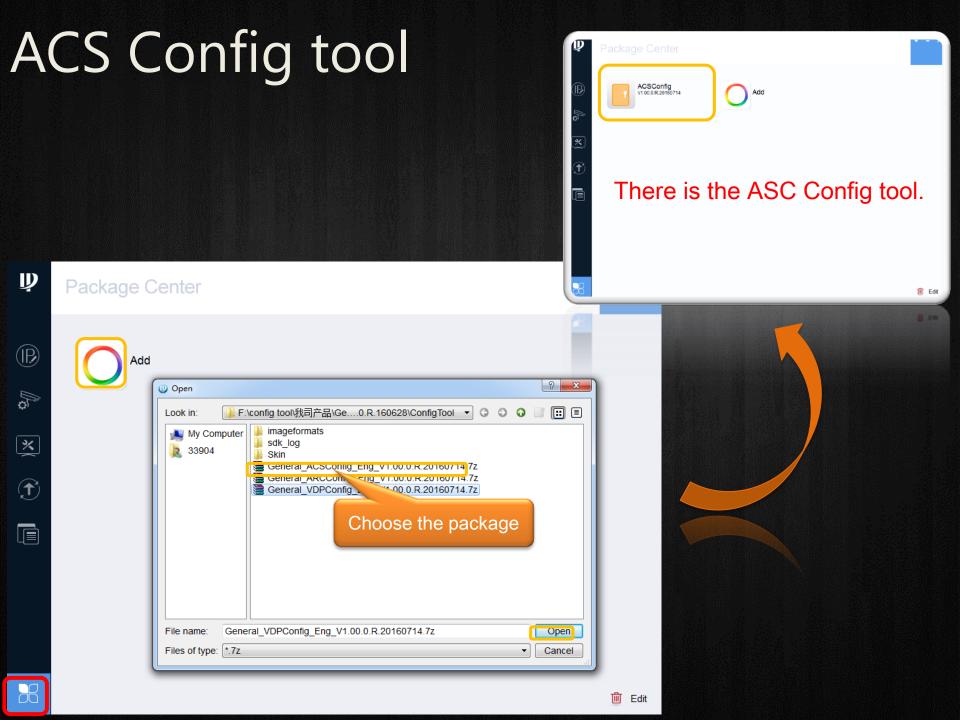

# New exciting features available

New designed UI

Manual Add/Delete

**VDP** Config

ACS config

**ARC Config** 