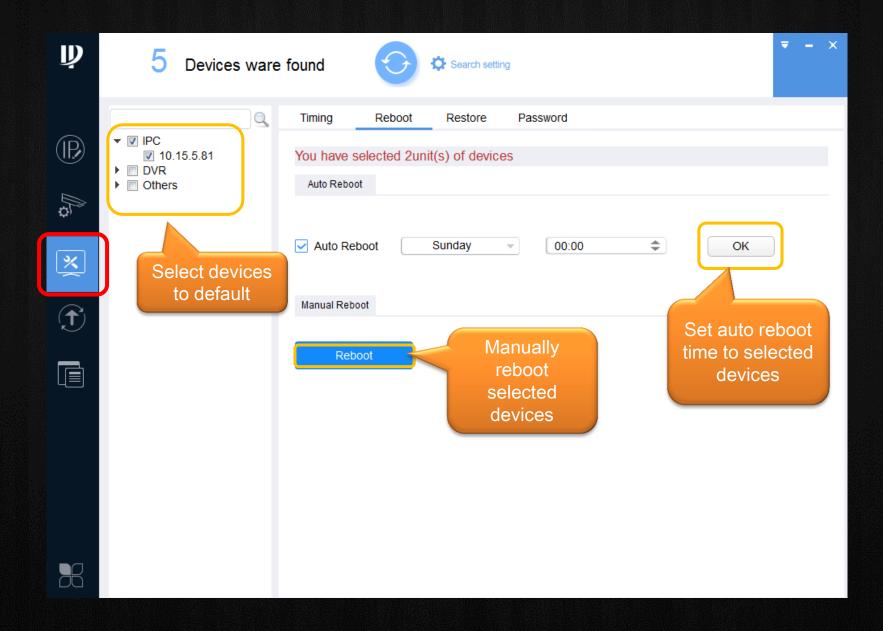

nfigTool V4.02.0

Proudly Designed by Dahua Technology

## Simple steps to install















#### **New Features**



**Functionalities** 

# New exciting features available

New designed UI

Manual Add/Delete

**VDP** Config

ACS config

**ARC Config** 

### New Designed UI & Manual Add/Delete





## VDP Config tool























### All the exciting features available

Modify IP addresses

Search devices

Configure video parameters

Device maintenance

Upgrade device firmware

#### Search online devices



# Modify IP info — Static addresses in batch mode



# Modify IP info — DHCP addresses in batch mode



### Configure video parameters — Encode



## Configure video parameters – Image



#### Device maintenance - Set time



### Device maintenance — Auto/manual reboot



# Device maintenance — Factory default



# Device maintenance — Modify password



## Upgrade device firmware - Single device



## Upgrade device firmware - Multiple devices









#### Infinite pursuit, Unlimited exploration