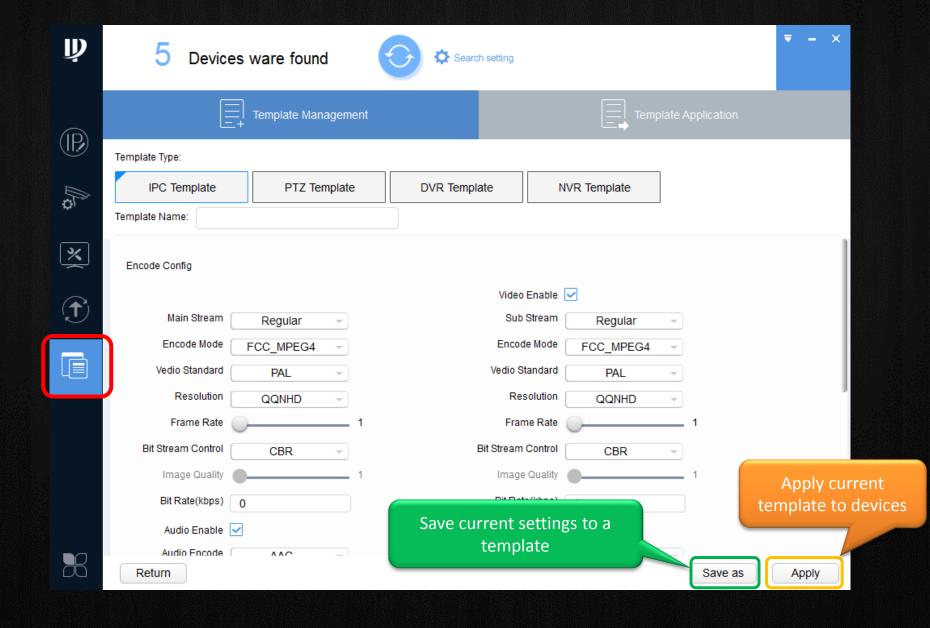

designed UI

Manual Add/Delete

**VDP** Config

ACS config

**ARC Config** 

### New Designed UI & Manual Add/Delete





## VDP Config tool























### All the exciting features available

Modify IP addresses

Search devices

Configure video parameters

Device maintenance

Upgrade device firmware

#### Search online devices



# Modify IP info — Static addresses in batch mode



# Modify IP info — DHCP addresses in batch mode



### Configure video parameters — Encode



## Configure video parameters – Image



#### Device maintenance - Set time



### Device maintenance — Auto/manual reboot



# Device maintenance — Factory default



# Device maintenance — Modify password



## Upgrade device firmware - Single device



## Upgrade device firmware - Multiple devices









#### Infinite pursuit, Unlimited exploration