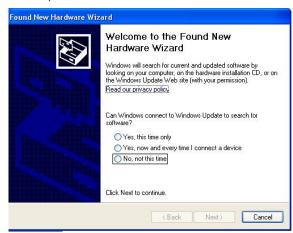

Follow the Install Shield Wizard steps, and click "Finish" when done.

4. Insert WL-U356L into a vacant USB port of your PC. Windows will detect this device automatically. When the "Found New Hardware Wizard" dialog box appears, select "No, not this time", and click "Next" to continue.