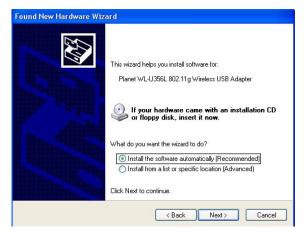

Choose the "Install the software automatically" and click "Next".

The system will locate the correct driver and install it automatically. Click "Finish" to complete the driver installation.

 After successful installation, the configuration utility will be displayed automatically. This card will auto connect to wireless device which has better signal strength and no security setting.