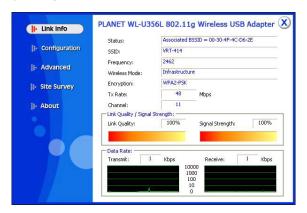

Choose the "Install the software automatically" and click "Next".

The system will locate the correct driver and install it automatically. Click "Finish" to complete the driver installation.

 After successful installation, the configuration utility will be displayed automatically. This card will auto connect to wireless device which has better signal strength and no security setting.