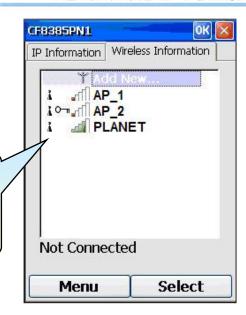

#### **ACTIVATING IP POWER**

From the Main Screen, press the Left Button (Menu) and select 1. AP Connection.

Once an AP is highlighted, press the Right ( Select ) key and the following screen of the AP settings will appear:

Pressing on the Right ( Connect ) key will have the phone tried to connect to the selected AP.

Make sure the VIP-191 is connected to an AP.

www.planet.com.tw

**ACTIVATING IP POWER** 

**ACTIVATING IP POWER** 