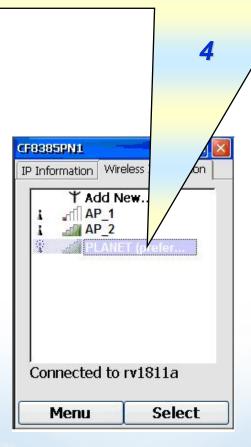

#### **ACTIVATING IP POWER**

From the Main Screen, press the Left Button (Menu) and select 1. AP Connection.

Once an AP is highlighted, press the Right ( Select ) key and the following screen of the AP settings will appear:

Pressing on the Right ( Connect ) key will have the phone tried to connect to the selected AP.

Make sure the VIP-191 is connected to an AP.

www.planet.com.tw

**ACTIVATING IP POWER** 

**ACTIVATING IP POWER** 