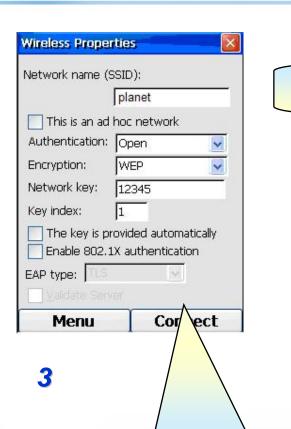

Pressing on the Right ( Connect ) key will have the phone tried to connect to the selected AP.

Make sure the VIP-191 is connected to an AP.

www.planet.com.tw

**ACTIVATING IP POWER** 

**ACTIVATING IP POWER** 

When filling in the Account Password the character will display on the top left comer of screen.

After select SIP Account, press OK and fill in the corresponding information. Usually the fields that need to be filled are:

My Phone Number: <u>123456@sip.easycall.pl</u>

SIP Server : sip.easycall.pl

(i.e. domain name or IP address of SIP server)

Account Name: 123456

Account Password: 123456

At any point during filling out this information, pressing the Right