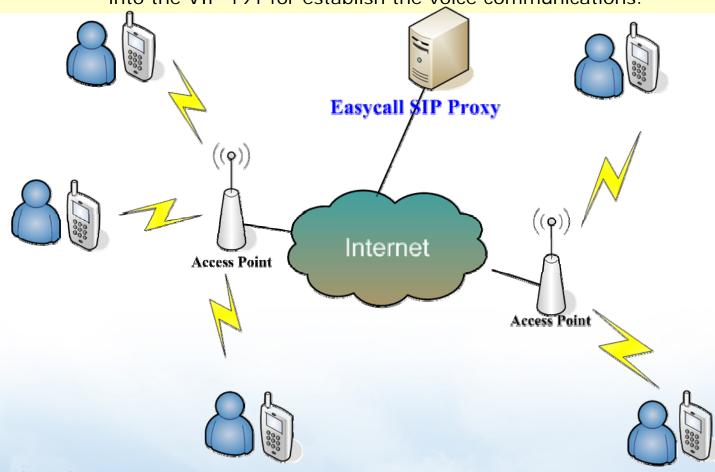

#### Scenarios explain: SIP Proxy Mode

Using the free SIP proxy server http://www.easycall.pl to perform the calling party. Please refer to the following descriptions and insert proper SIP registration information into the VIP-191 for establish the voice communications.