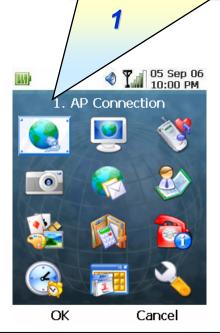

#### **ACTIVATING IP POWER**

From the Main Screen, press the Left Button (Menu) and select 1. AP Connection.

Once an AP is highlighted, press the Right ( Select ) key and the following screen of the AP settings will appear: