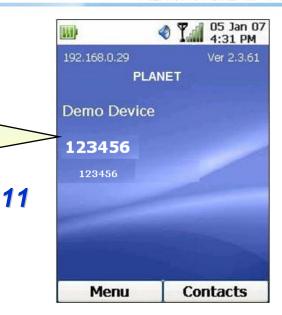

My Phone Number: <u>123456@sip.easycall.pl</u>

SIP Server : sip.easycall.pl

(i.e. domain name or IP address of SIP server)

Account Name: 123456

Account Password: 123456

At any point during filling out this information, pressing the Right

**ACTIVATING IP POWER** 

www.planet.com.tw

**ACTIVATING IP POWER** 

If connection is successful, the number returned from the SIP server will be displayed on the Main Screen

(replacing the words "Windows CE")