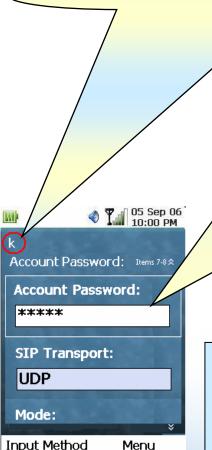

When filling in the Account Password the character will display on the top left comer of screen.

After select SIP Account, press OK and fill in the corresponding information. Usually the fields that need to be filled are:

#### Note:

- 1) The SIP standard requires you to include the "@" sign and the SIP server domain in the My Phone Number field.
- 2) In the "SIP Transport: (**UDP**)" & "Mode: (**Manual**)" filed is not able to change the default settings for connect to a SIP server.