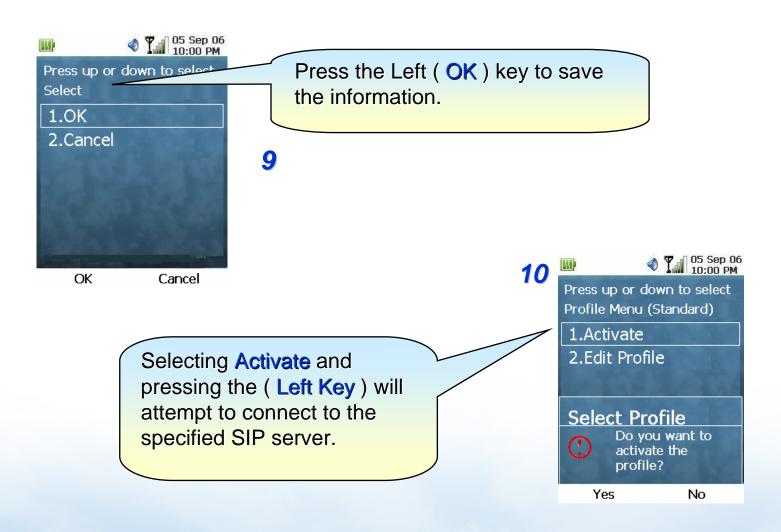

**ACTIVATING IP POWER** 

www.planet.com.tw

**ACTIVATING IP POWER** 

If connection is successful, the number returned from the SIP server will be displayed on the Main Screen

(replacing the words "Windows CE")

#### Note 1:

When Registered success, you can try to press the telephone keypad, and dial 00 + number of country for establish the voice communication.