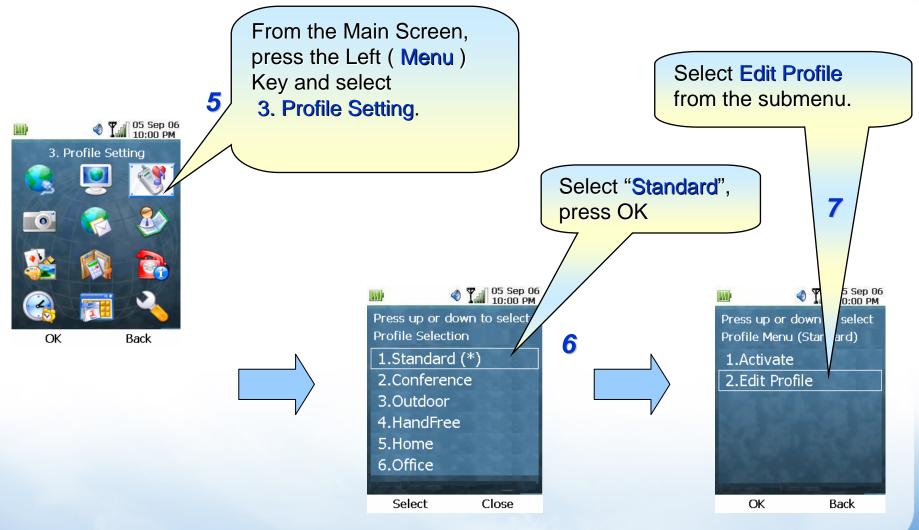

When filling in the Account Password the character will display on the top left comer of screen.

After select SIP Account, press OK and fill in the corresponding information. Usually the fields that need to be filled are:

My Phone Number: <u>123456@sip.easycall.pl</u>

SIP Server : sip.easycall.pl

(i.e. domain name or IP address of SIP server)

Account Name: 123456

Account Password: 123456

At any point during filling out this information, pressing the Right

Key ( Next ) will display the next page screen.