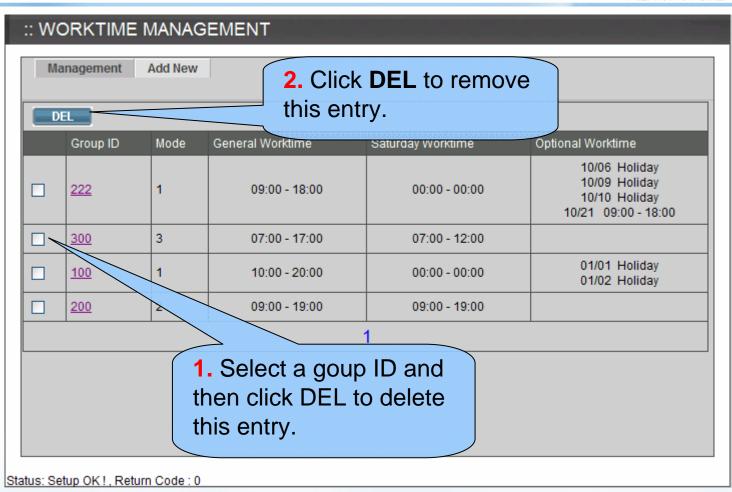

# Internet Telephony PBX System

**IPX-2000/1800 Series Worktime Configuration** 









Copyright © PLANET Technology Corporation. All rights reserved.



#### Worktime

- Worktime defines holidays and business hours for auto attendant and IVR application. Several groups of date/time could be defined for different IVR menus.
- Select Feature -> Worktime to configure Worktime features.



#### **How to Add Worktime**





# How to Add Worktime (Cont.)





# How to Add Worktime (Cont.)





#### How to Edit Worktime

**ACTIVATING IP POWER** 



www.planet.com.tw



# How to Edit Worktime (Cont.)

**ACTIVATING IP POWER** 



www.planet.com.tw



### **How to Delete Worktime**