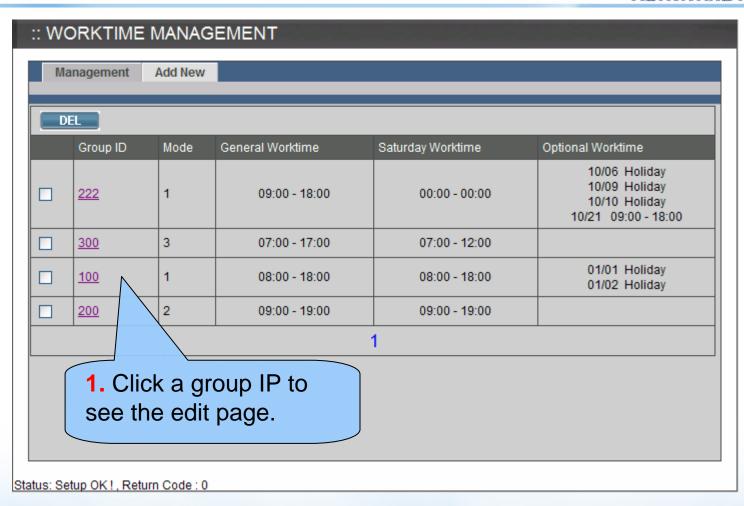

# Internet Telephony PBX System

**IPX-2000/1800 Series Worktime Configuration** 









Copyright © PLANET Technology Corporation. All rights reserved.



#### Worktime

- Worktime defines holidays and business hours for auto attendant and IVR application. Several groups of date/time could be defined for different IVR menus.
- Select Feature -> Worktime to configure Worktime features.



#### **How to Add Worktime**





# How to Add Worktime (Cont.)





# How to Add Worktime (Cont.)





#### How to Edit Worktime

**ACTIVATING IP POWER** 



www.planet.com.tw



# How to Edit Worktime (Cont.)

**ACTIVATING IP POWER** 



www.planet.com.tw



### **How to Delete Worktime**