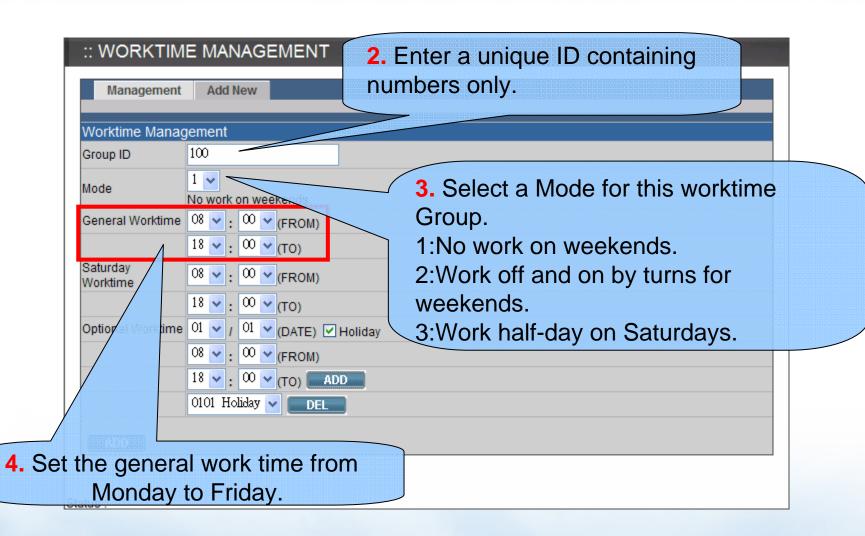

# Internet Telephony PBX System

**IPX-2000/1800 Series Worktime Configuration** 









Copyright © PLANET Technology Corporation. All rights reserved.



#### Worktime

- Worktime defines holidays and business hours for auto attendant and IVR application. Several groups of date/time could be defined for different IVR menus.
- Select Feature -> Worktime to configure Worktime features.



#### **How to Add Worktime**





# How to Add Worktime (Cont.)





# How to Add Worktime (Cont.)





#### How to Edit Worktime

**ACTIVATING IP POWER** 



www.planet.com.tw



# How to Edit Worktime (Cont.)

**ACTIVATING IP POWER** 



www.planet.com.tw



### **How to Delete Worktime**