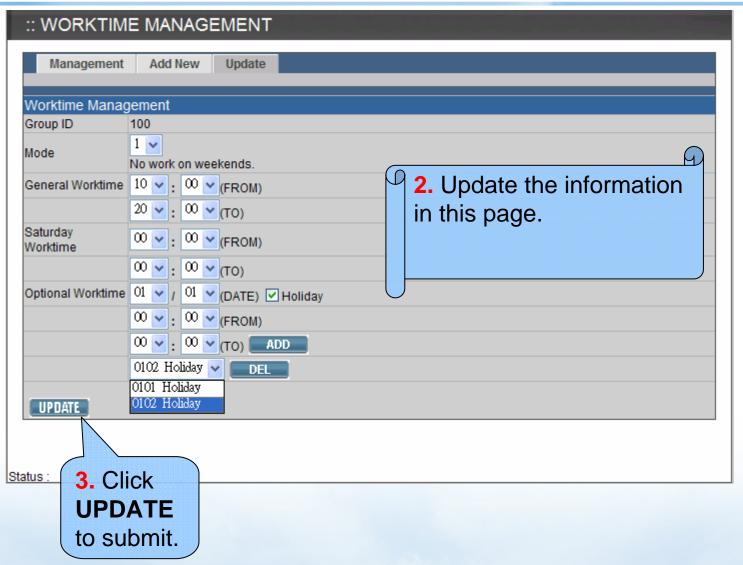

#### How to Edit Worktime

**ACTIVATING IP POWER** 

www.planet.com.tw

# How to Edit Worktime (Cont.)

**ACTIVATING IP POWER** 

www.planet.com.tw