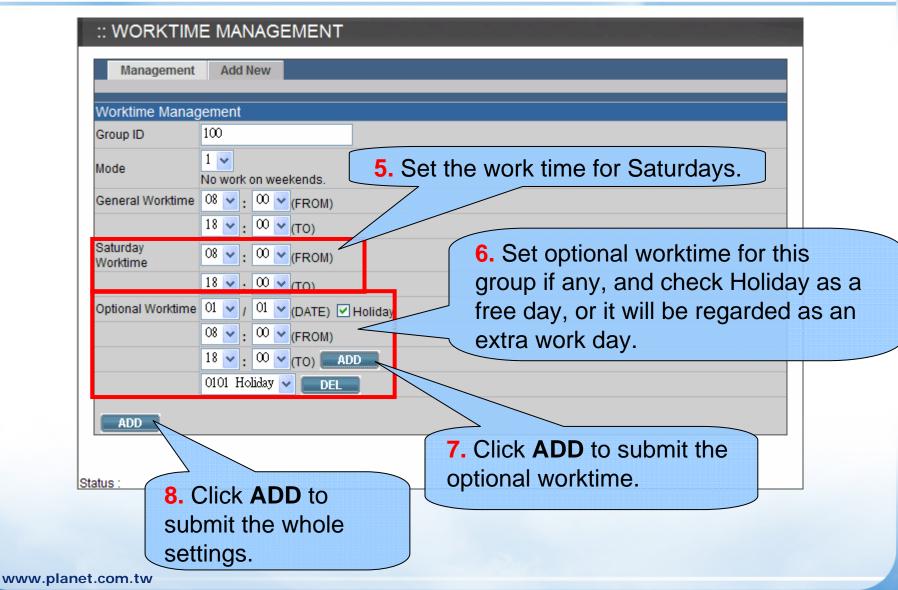

# Internet Telephony PBX System

**IPX-2000/1800 Series Worktime Configuration** 









Copyright © PLANET Technology Corporation. All rights reserved.



#### Worktime

- Worktime defines holidays and business hours for auto attendant and IVR application. Several groups of date/time could be defined for different IVR menus.
- Select Feature -> Worktime to configure Worktime features.



#### **How to Add Worktime**





# How to Add Worktime (Cont.)





# How to Add Worktime (Cont.)





#### How to Edit Worktime

**ACTIVATING IP POWER** 



www.planet.com.tw



# How to Edit Worktime (Cont.)

**ACTIVATING IP POWER** 



www.planet.com.tw



### **How to Delete Worktime**