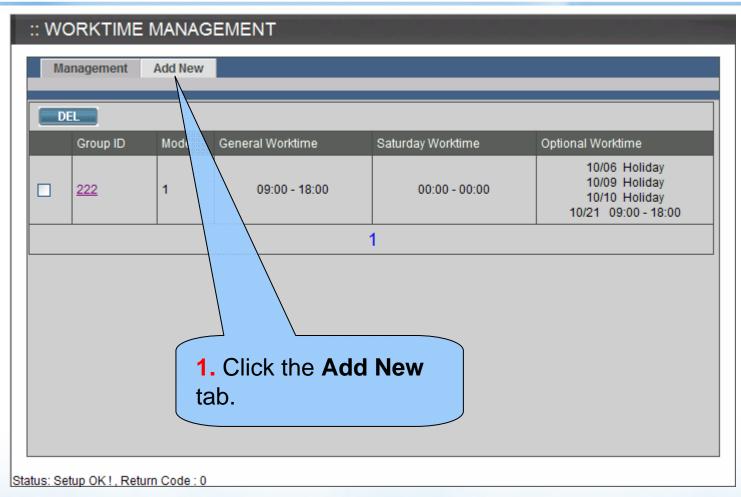

# Internet Telephony PBX System

**IPX-2000/1800 Series Worktime Configuration** 









Copyright © PLANET Technology Corporation. All rights reserved.



#### Worktime

- Worktime defines holidays and business hours for auto attendant and IVR application. Several groups of date/time could be defined for different IVR menus.
- Select Feature -> Worktime to configure Worktime features.



#### **How to Add Worktime**





# How to Add Worktime (Cont.)





# How to Add Worktime (Cont.)





#### How to Edit Worktime

**ACTIVATING IP POWER** 



www.planet.com.tw



# How to Edit Worktime (Cont.)

**ACTIVATING IP POWER** 



www.planet.com.tw



### **How to Delete Worktime**