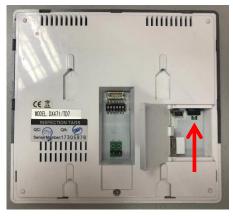

## 1. Update

Please download firmware before: ("DX471\_FwUpdate" whole folder)

a. Copy whole folder "Dx471\_FwUpdate" directly to the root directory of SD card. (SD card shall no more

than 32G)

b. Slide out and open the hatch on the rear side of the monitor, and click in the SD card as below: