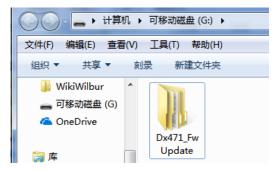

## 1. Update

Please download firmware before: ("DX471\_FwUpdate" whole folder)

a. Copy whole folder "Dx471\_FwUpdate" directly to the root directory of SD card. (SD card shall no more

than 32G)

b. Slide out and open the hatch on the rear side of the monitor, and click in the SD card as below: