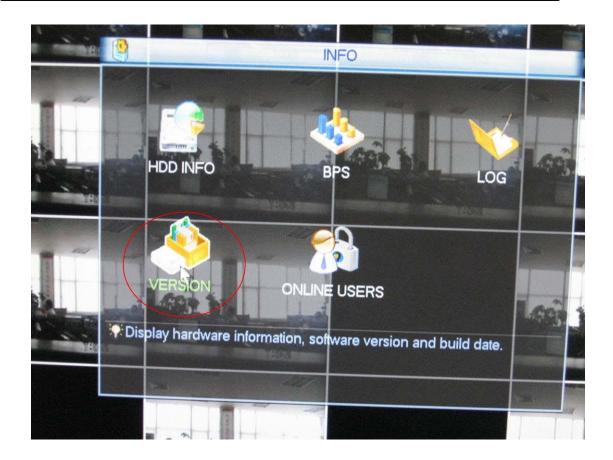

## **DVR-x70J USB upgrade instruction**

1. Find the file you want to update and rename it to "update.bin"

e.g.: rename "General\_DVRxx04LB-U\_Eng\_P\_V2.602.0000.1.20080723.bin" to "update.bin"

2. Insert the USB flash drive into your Computer. Copy the "update.bin" file into your USB flash drive.