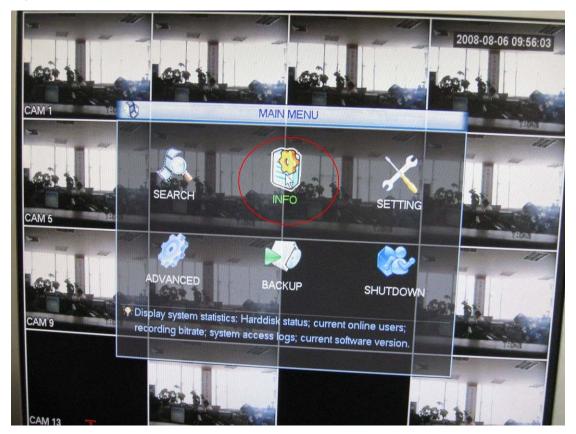

Attention: please put it in the outmost layer of the USB flash drive, do not put it in any sub folder.

3. Insert the USB pen into DVR.

4. Log in the DVR enter "Main Menu" "INFO" "VERSION" menu

 $\textbf{5. Click "Start", } \quad \text{it will start USB upgrade}$ 