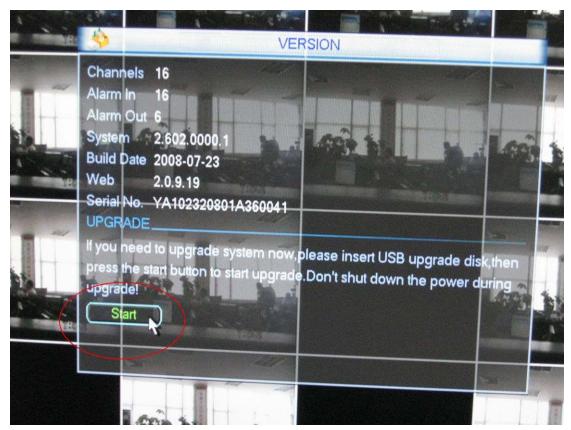

| Channels 16<br>Alarm In 16<br>Alarm Out 6<br>System 2.602.0000.1<br>Build Date 2<br>Web 2<br>Serial No. Y<br>UPGRADE<br>If you need to<br>Dress the start button to start, and be build by the start button to start, and be build by the start button to start, and be build by the start button to start, and be build by the start button to start, and be build by the start button to start, but to start button to start, but to start button to start, but to start button to start, button to start, but to start button to start butto |
|-----------------------------------------------------------------------------------------------------------------------------------------------------------------------------------------------------------------------------------------------------------------------------------------------------------------------------------------------------------------------------------------------------------------------------------------------------------------------------------------------------------------------------------------------------------------------------------------------------------------------------------------------------------------------------------------------------------------------------------------------------------------------------------------------------------------------------------------------------------------------------------------------------------------------------------------------------------------------------------------------------------------------------------------------------------------------------------------------------------------------------------------------------------------------------------------------------------------------------------------------------------------------------------------------------------------------------------------------------------------------------------------------------------------------------------------------------------------------------------------------------------------------------------------------------------------------------------------------------------------------------------------------------------------------------------------------------------------------------------------------------------------------------------------------------------------------------------------------------------------------------------------------------------------------------------------------------------------------------------------------------------------------------------------------------------------------------------------------------------------------------------------------------------|
| press the start button to start upgrade.Don't shut down the power during<br>upgrade!                                                                                                                                                                                                                                                                                                                                                                                                                                                                                                                                                                                                                                                                                                                                                                                                                                                                                                                                                                                                                                                                                                                                                                                                                                                                                                                                                                                                                                                                                                                                                                                                                                                                                                                                                                                                                                                                                                                                                                                                                                                                      |