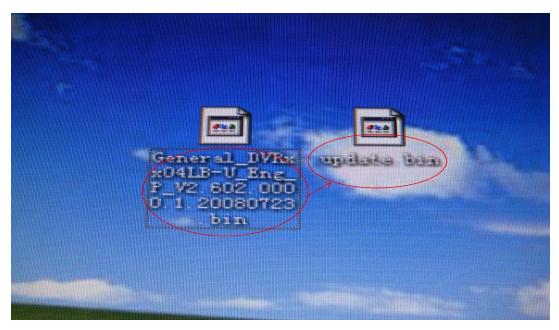

## **DVR-x70J USB upgrade instruction**

1. Find the file you want to update and rename it to "update.bin"

e.g.: rename "General\_DVRxx04LB-U\_Eng\_P\_V2.602.0000.1.20080723.bin" to "update.bin"

2. Insert the USB flash drive into your Computer. Copy the "update.bin" file into your USB flash drive.