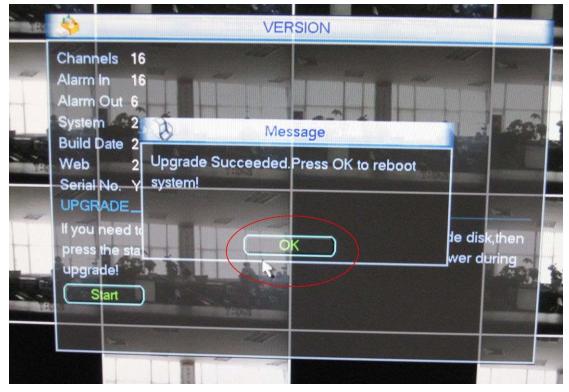

6. Please wait until the DVR finish upgrade and then it will pop up a restart dialog box .

The total process is about 5-6 minutes,

Click "OK" to restart the DVR , and that's all