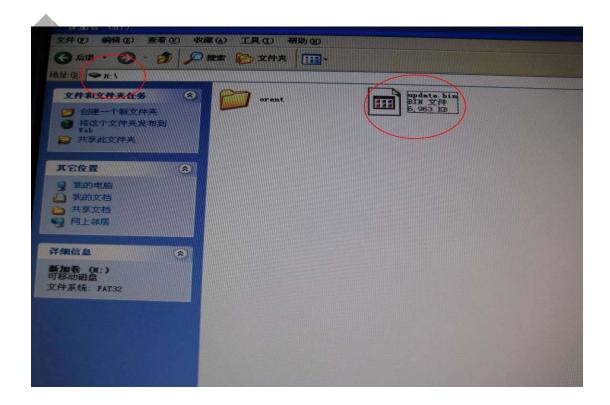

Attention: please put it in the outmost layer of the USB flash drive, do not put it in any sub folder.

3. Insert the USB pen into DVR.

4. Log in the DVR enter "Main Menu" "INFO" "VERSION" menu

 $\textbf{5. Click "Start", } \quad \text{it will start USB upgrade}$ 