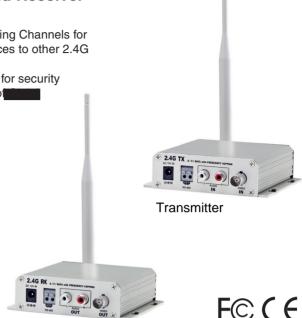

## **WTRD2415**

## 2.4GHz Digital Wireless A/V/D Transmitter and Receiver

## **FEATURES**

- 2.4 GHz Frequency Hopping Spread Spectrum Module
- 100mW RF Output (Average)
- Point to point capability
- Ideal for wireless Video, Audio and Pan/Tilt/Zoom control
- MPEG-4 (D1) standard video compression and Stereo Audio Inputs
- Omni Directional Dipole Antenna 5dBi
- Max. 25 Auto Hopping Channels for resisting interferences to other 2.4G devices
- 5-bit ID pairing key for security